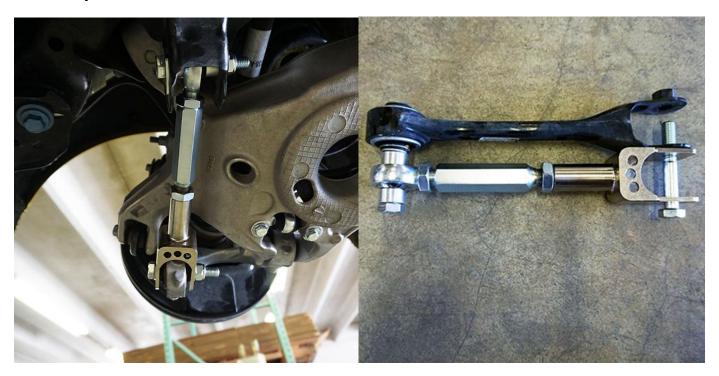

## 2015-2018 Mustang UPR Toe Link Instructions

- 1. Elevate the vehicle and support with jack stands or use car lift if you have access.
- 2. Remove both rear wheels.
- 3. Remove the bolt/nut holding the inner side of the factory toe link then the bolt holding the outer side and remove the toe link.
- 4. Adjust the UPR Toe Link to match the factory toe link as a starting point (see image 2).
- 5. Install the inner side of the toe link using the square washers to lock in the position of the link.
- 6. Followed by the outer side of the toe link and tighten to 129ft/lbs.
- 7. Repeat steps 3-6 on the other side.
- 8. Re-install the wheels and put the vehicle back on the ground.
- 9. Adjust your toe to your desired setting with the turnbuckle and lock it into position with the jam nuts when done.