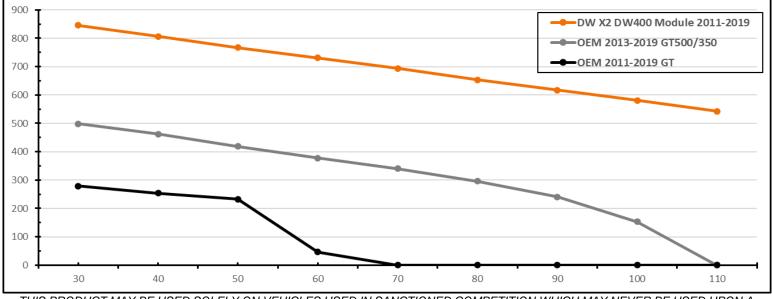

- OEM Tank Fitment
- Keeps all OEM Sensor, Capacity and Surge Features
- Fits 2011-2020 Ford Mustang, GT, GT350 and GT500
- 280% Flow Over OEM Mustang GT Module
- 90% Flow Over OEM Shelby GT350/500 Module
- · Available with and without DW400 fuel pumps